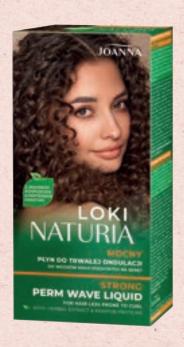

### PERM WAVE PRODUCTS

# Naturia

- birch nourishes and improves the condition, elasticity and softness of hair hops has a revitalizing effect on the hair, stimulates the production of collagen, elastin and hyaluronic acid nettle moisturizes, regenerates and accelerates hair growth
- hydrolized keratin proteins regenerate, care and intensively moisturize, preventing moisture from escaping from the hair structure
- 3 variants : mild, normal, strong
- effect of natural and elastic curly hair
- increased hair volume