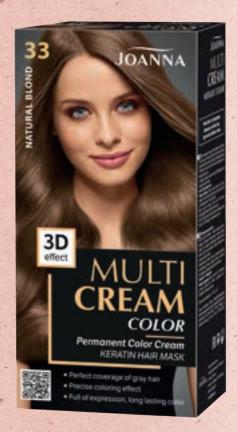

#### PERMANENT LIGHTENER / LEVEL III

- 19 full of expression shades
- 3D effect
- intensive long lasting colour
- precise colouring effect
- perfect coverage of gray hair

30 CARAMEL BLOND 5 001018 014103

311 PLATINUM 

312 NATURAL 

313 CARAMEL

901018 020217

314 GREY 0010181020224

**339** COCOA 

340 TEA 

350 EBONY 