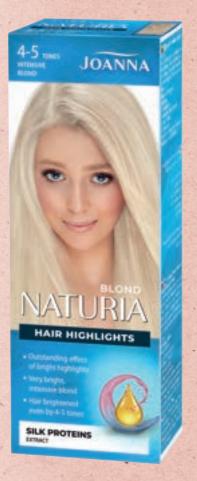

### NATURIA

- perfect blonde shades
- silk proteins extract
- lightner for whole hair & highlitghts up to 4-5 tones
- whole hair lightener up to 4-6 tones

#### PERMANENT LIGHTENER / LEVEL III

NATURIA BLOND FOR HIGHLIGHTS 4-6 TONES

NATURIA BLOND FOR WHOLE HAIR 4-5 TONES