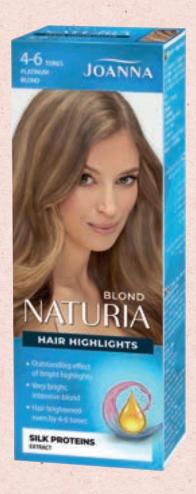

### NATURIA

- perfect blonde shades
- silk proteins extract
- lightner for whole hair & highlitghts up to 4-5 tones
- whole hair lightener up to 4-6 tones

#### PERMANENT LIGHTENER / LEVEL III

NATURIA BLOND FOR HIGHLIGHTS 4-6 TONES

NATURIA BLOND FOR WHOLE HAIR 4-5 TONES