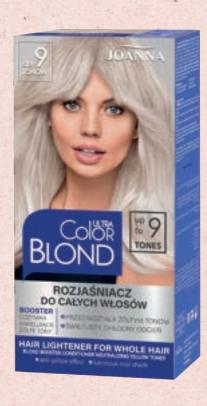

- creamy lightener for whole hair up to 4 tones
- lightener for whole hair up to 9 tones
- perfect cool blonde shades
- blonde booster conditioner
- yellow tones neutralizing formula

#### PERMANENT LIGHTENER / LEVEL III

LIGHTENER FOR WHOLE HAIR UP TO 9 TONES

CREAMY HAIR LIGHTENER FOR WHOLE HAIR 4 TONES