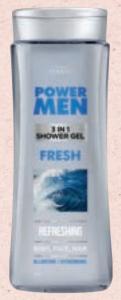

# POWER

## BODY CARE PRODUCTS

- sensitive refreshing formulas
- energizing & moisturizing components: black pepper
   guarana, hydromanil, cannabis seed extract
- 4 products for complex men care
- cleansing & soothing function

SHOWER GEL 4 IN 1 WITH HEMP EXTRACT AND VITAMIN PP 300 ML

SHOWER GEL 3 IN 1 WITH BLACK PEPPER AND GUARANA 300 ML

SHOWER GEL 4 IN 1 WITH HEMP EXTRACT AND VITAMIN PP 300 ML

SHOWER GEL 3 IN 1 WITH ALLATOIN AND HYDROMANIL 300 ML