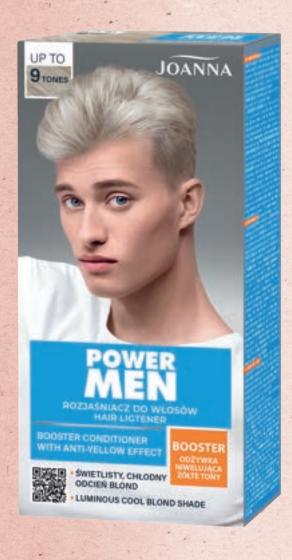

## HAIR DYEING PRODUCTS

PERMANENT LIGHTENER/ LEVEL III

# POWER

- lightener for whole hair & sunny highlights up to 9 tones
- luminous cool shade
- blonde booster conditioner
- anti-yellow effect formula
- dermatologically tested

CREAMY LIGHTENER FOR MEN UP TO 9 TONES 5 901018 021184 >