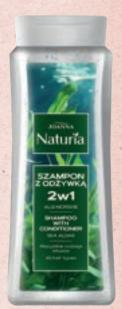

### Naturia

- complex care for 4 hair types: normal, dyed, oily & dry
- 4 products shampoos with conditioner 2 in 1

## HAIR CARE PRODUCTS

- natural extracts: cherry, sweet flag, wheat & sea algae
- cleansing & conditioning formula

SHAMPOO WITH CONDITIONER FOR DYED HAIR WITH CHERRY 500 MI

SHAMPOO WITH CONDITIONER FOR OILY HAIR WITH SWEET FLAG 500 ML

SHAMPOO WITH CONDITIONER FOR DRY

SHAMPOO WITH CONDITIONER