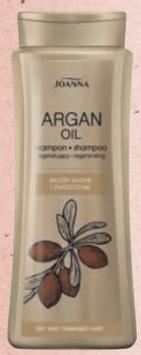

### ARGAN

- regeneration for dry and damaged hair
- 7 products for complex care
- nourishing argan oil
- strengthening castor oil

SHAMPOO WITH ARGAN OIL FOR DAMAGED HAIR 400 ML

SHAMPOO WITH ARGAN OIL FOR DAMAGED HAIR 200 ML

CONDITIONER WITH ARGAN OIL 200 G

SERUM FOR HAIR ENDINGS WITH ARGAN OIL 50 G

SILKY LEAVE-IN CONDITIONER WITH ARGAN OIL 30 ML