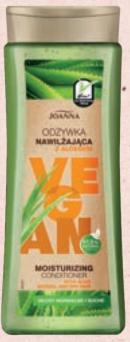

### HAIR CARE PRODUCTS

- vegan care formula
- no ingredients of animal origin
- short inci
- moisturizing, cleansing& nourishing products
- 4 basic components: aloe, bergamot, sweet almond protein, raspberry vinegar

MOISTURIZING SHAMPOO WITH ALOE VERA 300 ML

REGENERATING SHAMPOO WITH ALMOND PROTEIN 300 ML

MOISTURIZING CONDITIONER WITH ALOE VERA 300 G

SPRAY CONDITIONER WITH RASPBERRY VINEGAR 150 ML

HAIR OIL SERUM 30 G