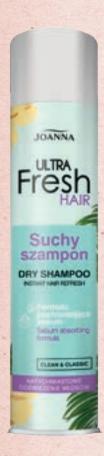

#### HAIR REFRESHING PRODUCTS

# Fresh

- push-up effect
- sebum absorbing formula
- no white residue on hair
- subtle fruity fragrance
- variant for light & brown hair
- good hair day every day

DRY SHAMPOO CLASSIC 200 ML

DRY SHAMPOO BROWN 200 ML