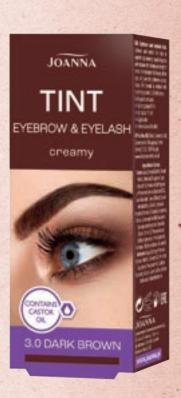

#### TINT

- enhanced eyebrow shape
- two universal shades: black & dark brown
- long lasting color
- valued ingredients:
  - castor oil moisturizes & regenerates hair
  - vitamin E regenerates & strengthens
- natural effect
- quick & easy application

EYEBROW AND EYELASH TINT BLACK

5 901018 016173 >

EYEBROW AND EYELASH TINT DARK BROWN

5 901018 016180 >