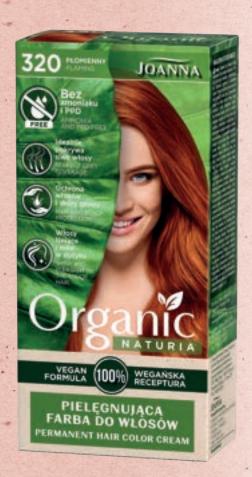

#### COLOR **NATURIA**

- 26 shades inspired by nature
- long lasting colour
- peach extract & milk proteins
- perfect coverage of gray hair

208 ROSE BLOND 5 901018 017910

209 BEIGE BLOND 5 901018 010782

210 NATURAL BLOND 5 901018 007614

220 FLAMING SPARK 5 901018 007638

221 AUTUMN LEAF 001018 004705

222 WILD CHESTNUT 901018 004713

230 JUICY RASPBERRY 231 RED CURRANT 001018 004729

901018 004736

232 RIPE CHERRY 5 901018 004743

233 DEEP BURGUNDY 901018 004750