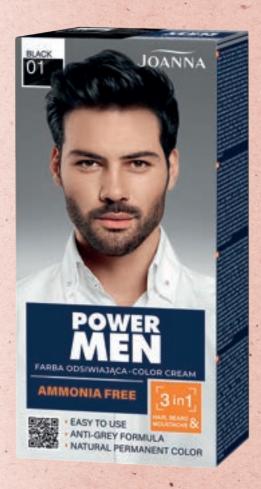

# POWER

- 3 universal colours
- 5 minutes anti-grey formula
- quick & easy application
- multifunction use (hair, beard, moustache)
- 0% ammonia & ppd

O1 BLACK

02 DARK BROWN

04 NATURAL BROWN