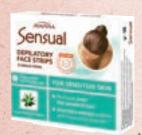

### Sensual

- moisturizing & smoothing formula
- 5 precising products: 2 hair removal creams, 1 body wax strips, 1 face wax strips, 1 shaving gel
- velvety smooth skin

- traditional & valued ingredients:
  - aloe vera extract, honey melon extract soothes & moisturizes the skin
  - hemp oil moisturizes and nourishes the skin
  - oat milk nourishes & smoothes

DEPILATORY BODY STRIPS WITH ALOE 6X2

5 901018 013899 >

DEPILATORY FACE STRIPS WITH ALOE 6X2

5 901018 013905 >

SHAVING GEL FOR WOMEN WITH MELON 6X2

5 901018 079390 >

BODY DEPILATORY CREAM FOR SENSITIVE AREAS - OAT MILK 100G