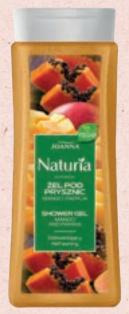

### Naturia

- relaxing & refreshing formulas
- 6 shower gels with safe vegan ingredients & super fruity fragrances: orange, cherry, mango, lime, olive, raspberry & strawberry

#### **BODY CARE PRODUCTS**

5 901018 001537 >

5 901018 001544 >

5 901018 002510

SHOWER GEL STRAWBERRY 300 ML

5 901018 020415 >

SHOWER GEL RASPBERRY 300 ML 5 901018 020422 >

SHOWER GEL OLIVE 300 ML 5 901018 011277 >