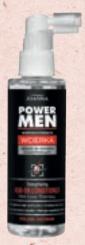

# POWER

- lightener for whole hair & sunny highlights up to 9 tones
- luminous cool shade
- blonde booster conditioner
- anti-yellow effect formula
- dermatologically tested

CREAMY LIGHTENER FOR MEN UP TO 9 TONES 5 901018 021184 >

# POWER

- niacynamid normalizing and regulating function
- anti-dandruff hair care
- anti-graying formula
- dermatologically tested

ANTI-DANDRUFF SHAMPOO 200 ML

ANTI-GRAYING SHAMPOO 200 ML

STRENGTHENING SHAMPOO 200 ML