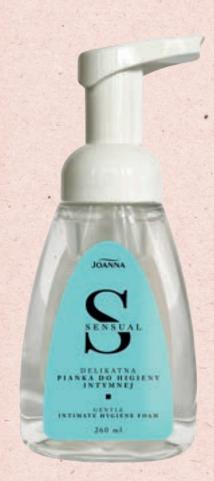

## BODY CARE PRODUCTS

- designed for daily care of the intimate areas
- cleanses and leaves a long-lasting feeling of freshness
- formula contains: lactic acid, panthenol, allantoin
- supports regeneration of the skin in the intimate areas
- moisturizes, nourishes and restores softness
- neutralizes unpleasant odors

SENSUAL GENTLE INTIMATE HYGIENE FOAM

5 901018 021368 >