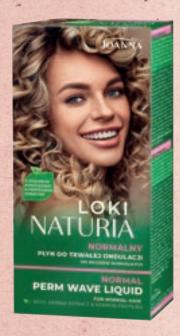

### PERM WAVE PRODUCTS

# Naturia

- birch nourishes and improves the condition, elasticity and softness of hair hops has a revitalizing effect on the hair, stimulates the production of collagen, elastin and hyaluronic acid nettle moisturizes, regenerates and accelerates hair growth
- hydrolized keratin proteins regenerate, care and intensively moisturize, preventing moisture from escaping from the hair structure
- 3 variants : mild, normal, strong
- effect of natural and elastic curly hair
- increased hair volume

MILD 5 901018 021139 >

PERM LIQUID STRONG

5 901018 021153 >