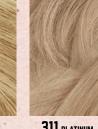

### NATURIA

- perfect blonde shades
- silk proteins extract
- lightner for whole hair & highlitghts up to 4-5 tones
- whole hair lightener up to 4-6 tones

#### PERMANENT LIGHTENER / LEVEL III

NATURIA BLOND FOR HIGHLIGHTS 4-6 TONES

NATURIA BLOND FOR WHOLE HAIR 4-5 TONES