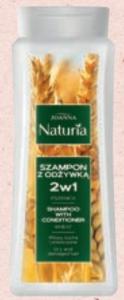

### Naturia

- complex care for 4 hair types: normal, dyed, oily & dry
- 4 products shampoos with conditioner 2 in 1

## HAIR CARE PRODUCTS

- natural extracts: cherry, sweet flag, wheat & sea algae
- cleansing & conditioning formula

SHAMPOO WITH CONDITIONER FOR DYED HAIR WITH CHERRY 500 MI

SHAMPOO WITH CONDITIONER FOR OILY HAIR WITH SWEET FLAG 500 ML

SHAMPOO WITH CONDITIONER FOR DRY

SHAMPOO WITH CONDITIONER