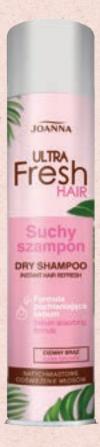

#### HAIR REFRESHING PRODUCTS

# Fresh

- push-up effect
- sebum absorbing formula
- no white residue on hair
- subtle fruity fragrance
- variant for light & brown hair
- good hair day every day

DRY SHAMPOO CLASSIC 200 ML

DRY SHAMPOO BROWN 200 ML