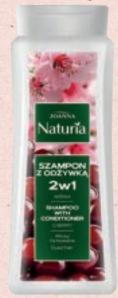

### Naturia

- complex care for 4 hair types: normal, dyed, oily & dry
- 4 products shampoos with conditioner 2 in 1

## HAIR CARE PRODUCTS

- natural extracts: cherry, sweet flag, wheat & sea algae
- cleansing & conditioning formula

SHAMPOO WITH CONDITIONER FOR DYED HAIR WITH CHERRY 500 MI

SHAMPOO WITH CONDITIONER FOR OILY HAIR WITH SWEET FLAG 500 ML