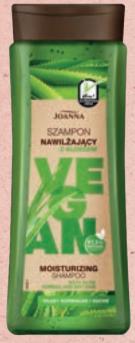

### HAIR CARE PRODUCTS

- vegan care formula
- no ingredients of animal origin
- short inci
- moisturizing, cleansing& nourishing products
- 4 basic components: aloe, bergamot, sweet almond protein, raspberry vinegar

MOISTURIZING SHAMPOO WITH ALOE VERA 300 ML

REGENERATING SHAMPOO WITH ALMOND PROTEIN 300 ML

MOISTURIZING CONDITIONER WITH ALOE VERA 300 G

SPRAY CONDITIONER WITH RASPBERRY VINEGAR 150 ML

HAIR OIL SERUM 30 G