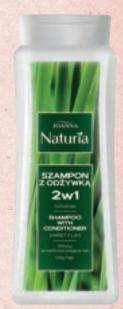

### Naturia

- complex care for 4 hair types: normal, dyed, oily & dry
- 4 products shampoos with conditioner 2 in 1

## HAIR CARE PRODUCTS

- natural extracts: cherry, sweet flag, wheat & sea algae
- cleansing & conditioning formula

SHAMPOO WITH CONDITIONER FOR DYED HAIR WITH CHERRY 500 MI

SHAMPOO WITH CONDITIONER FOR OILY HAIR WITH SWEET FLAG 500 ML

SHAMPOO WITH CONDITIONER FOR DRY

SHAMPOO WITH CONDITIONER