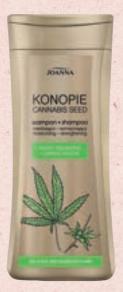

#### CANNABIS SEED

- special care for delicate & sensitive hair
- strengthening & moisturizing formula
- 6 products for complex care
- conditioning aloe leaf juice
- moisturizing cannabis sativa seed extract

MOISTURIZING AND STRENGTHENING SHAMPOO 400 ML

MOISTURIZING AND STRENGTHENING CONDITIONER 200 G

STRENGTHENING SHAMPOO FOR FALLING OUT HAIR 400 ML

MOISTURIZING AND STRENGTHENING HAIR RUB ON CONDITIONER 100 MI