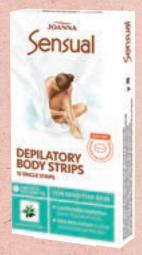

### Sensual

- moisturizing & smoothing formula
- 5 precising products: 2 hair removal creams, 1 body wax strips, 1 face wax strips, 1 shaving gel
- velvety smooth skin

- traditional & valued ingredients:
  - aloe vera extract, honey melon extract soothes & moisturizes the skin
  - hemp oil moisturizes and nourishes the skin
  - oat milk nourishes & smoothes

DEPILATORY BODY STRIPS WITH ALOE 6X2

5 901018 013899 >

DEPILATORY FACE STRIPS WITH ALOE 6X2

5 901018 013905 >

SHAVING GEL FOR WOMEN WITH MELON 6X2

5 901018 079390 >

BODY DEPILATORY CREAM FOR SENSITIVE AREAS - OAT MILK 100G