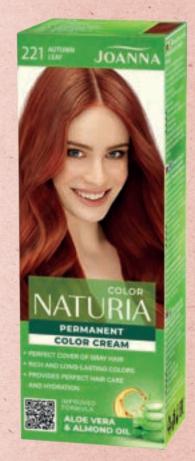

#### COLOR **NATURIA**

- 26 shades inspired by nature
- long lasting colour
- peach extract & milk proteins
- perfect coverage of gray hair

208 ROSE BLOND 5 901018 017910

209 BEIGE BLOND 5 901018 010782

210 NATURAL BLOND 5 901018 007614

211 GOLDEN SAND 5 901018 004668

212 NOBLE PEARL 5 901018 004675

213 SILVER DUST 5 901018 004682

214 PIGEON GRAY 5 901018 004699

215 COLD BLOND 901018 015701

218 COPPER BLOND 5 901018 015718

219 SWEET TOFFEE 5 901018 015725

220 FLAMING SPARK 5 901018 007638

221 AUTUMN LEAF 001018 004705

222 WILD CHESTNUT 901018 004713

230 JUICY RASPBERRY 231 RED CURRANT 001018 004729

901018 004736

232 RIPE CHERRY 5 901018 004743

233 DEEP BURGUNDY 901018 004750

234 PLUMMY EGGPLANT 901018 004767

235 FOREST BERRY 901018 004774

237 COLD BROWN 901018 015732

238 FREEZING BROWN

239 MILK CHOCOLATE 901018 007621

240 SWEET CAPPUCINO 901018 004781

241 NUT BROWN 001018 004708