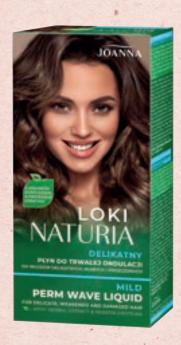

### PERM WAVE PRODUCTS

# Naturia

- birch nourishes and improves the condition, elasticity and softness of hair hops has a revitalizing effect on the hair, stimulates the production of collagen, elastin and hyaluronic acid nettle moisturizes, regenerates and accelerates hair growth
- hydrolized keratin proteins regenerate, care and intensively moisturize, preventing moisture from escaping from the hair structure
- 3 variants : mild, normal, strong
- effect of natural and elastic curly hair
- increased hair volume